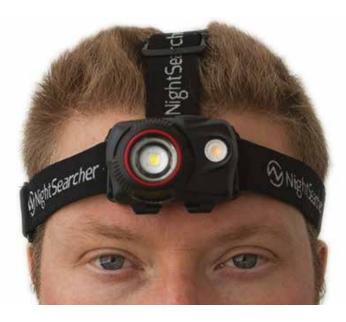

## Rechargeable Zoom Head Torch, 580 lumens

The ZOOM 580R head torch provides an easy switch from spot to flood beam, simply rotate the bezel to adjust from spot to flood. The Zoom 580R head torch has a unique feature of a removable lithium battery, and can also be used with 3 x AAA alkaline batteries. A spare rechargeable battery can also be purchased and charged separately from any USB socket.

### **SPOT TO FLOOD COOL WHITE MEDIUM**

**CLOSE UP WARM WHITE** 

**KEY FEATURES:** 

- 580 Lumens
- 150 metre beam
- Runs up 18 hours
- Rechargeable lithium battery 3.7V 800mAh
- Can also work with 3 x AAA alkaline batteries
- Rotate bezel for spot to flood beam
- Cool white zoom beam
- Warm white diffused beam for close up work
- 90° beam angle adjustment
- Adjustable Headband
- Helmet mountable with clips
- Supplied with USB charging cable and rechargeable lithium battery pack