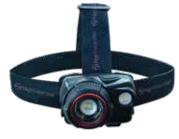

## Rechargeable Zoom Head Torch, 580 lumens

The ZOOM 580R head torch provides an easy switch from spot to flood beam, simply rotate the bezel to adjust from spot to flood. The Zoom 580R head torch has a unique feature of a removable lithium battery, and can also be used with 3 x AAA alkaline batteries. A spare rechargeable battery can also be purchased and charged separately from any USB socket.

### **SPOT TO FLOOD COOL WHITE MEDIUM**

**CLOSE UP WARM WHITE** 

**KEY FEATURES:** 

- 580 Lumens
- 150 metre beam
- Runs up 18 hours
- Rechargeable lithium battery 3.7V 800mAh
- Can also work with 3 x AAA alkaline batteries
- Rotate bezel for spot to flood beam
- Cool white zoom beam
- Warm white diffused beam for close up work
- 90° beam angle adjustment
- Adjustable Headband
- Helmet mountable with clips
- Supplied with USB charging cable and rechargeable lithium battery pack