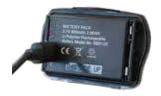

## **Removable Battery Pack** with Charging Indicator

### **SPOT TO FLOOD COOL WHITE MEDIUM**

**CLOSE UP WARM WHITE** 

**KEY FEATURES:** 

- 580 Lumens
- 150 metre beam
- Runs up 18 hours
- Rechargeable lithium battery 3.7V 800mAh
- Can also work with 3 x AAA alkaline batteries
- Rotate bezel for spot to flood beam
- Cool white zoom beam
- Warm white diffused beam for close up work
- 90° beam angle adjustment
- Adjustable Headband
- Helmet mountable with clips
- Supplied with USB charging cable and rechargeable lithium battery pack