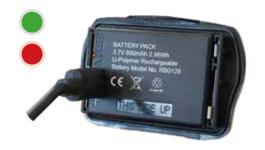

## **Removable Battery Pack** with Charging Indicator

### **SPOT TO FLOOD COOL WHITE MEDIUM**

**CLOSE UP WARM WHITE** 

**KEY FEATURES:** 

- 580 Lumens
- 150 metre beam
- Runs up 18 hours
- Rechargeable lithium battery 3.7V 800mAh
- Can also work with 3 x AAA alkaline batteries
- Rotate bezel for spot to flood beam
- Cool white zoom beam
- Warm white diffused beam for close up work
- 90° beam angle adjustment
- Adjustable Headband
- Helmet mountable with clips
- Supplied with USB charging cable and rechargeable lithium battery pack