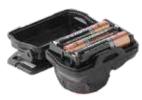

## Rechargeable Zoom Head Torch, 580 lumens

The ZOOM 580R head torch provides an easy switch from spot to flood beam, simply rotate the bezel to adjust from spot to flood. The Zoom 580R head torch has a unique feature of a removable lithium battery, and can also be used with 3 x AAA alkaline batteries. A spare rechargeable battery can also be purchased and charged separately from any USB socket.

## **Removable Battery Pack** with Charging Indicator

### **SPOT TO FLOOD COOL WHITE MEDIUM**

**CLOSE UP WARM WHITE** 

**KEY FEATURES:** 

- 580 Lumens
- 150 metre beam
- Runs up 18 hours
- Rechargeable lithium battery 3.7V 800mAh
- Can also work with 3 x AAA alkaline batteries
- Rotate bezel for spot to flood beam
- Cool white zoom beam
- Warm white diffused beam for close up work
- 90° beam angle adjustment
- Adjustable Headband
- Helmet mountable with clips
- Supplied with USB charging cable and rechargeable lithium battery pack

#### For Longer Running Times This Can be Used With:

**Optional spare** Rechargeable **Lithium Battery** 

**3** x **AAA Alkaline Batteries** 

**ZOOM 580** 

The ZOOM 580 has the same specification as ZOOM 580R headtorch, but supplied with 3 x AAA alkaline batteries.