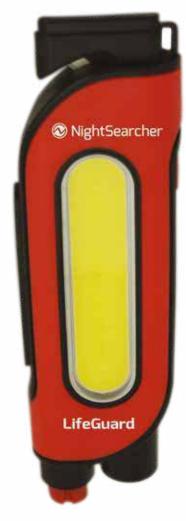

## LifeGuard

## 5 In 1 Emergency Car Kit

The LifeGuard is a car emergency kit all in one! This fantastic product is multifunctional, with a powerful floodlight and torch, a recessed razor blade cutter that frees both driver and passengers if seat belt locks, and a stainless steel emergency breaking pin that automatically deploys when pressed against side or rear window for glass breaking. The LifeGuard unit is magnetic so you can stick it to the outside of your car and use the emergency red flash warning light to get roadside assistance.

## **KEY FEATURES:**

- 200 Lumens
- Runs up to 5 hours
- LED flood beam
- LED inspection torch
- Window breaker
- Belt cutter
- Red flashing emergency lights
- Ultra bright 2W COB LED strip
- Strong magnetic side
- Resilient polycarbonate and ABS construction
- Supplied with 3 x AAA batteries