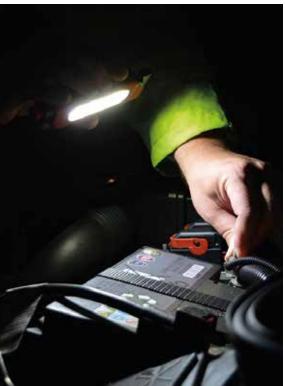

## 5 In 1 Emergency Car Kit

The LifeGuard is a car emergency kit all in one! This fantastic product is multifunctional, with a powerful floodlight and torch, a recessed razor blade cutter that frees both driver and passengers if seat belt locks, and a stainless steel emergency breaking pin that automatically deploys when pressed against side or rear window for glass breaking. The LifeGuard unit is magnetic so you can stick it to the outside of your car and use the emergency red flash warning light to get roadside assistance.

## **KEY FEATURES:**

- 200 Lumens
- Runs up to 5 hours
- LED flood beam
- LED inspection torch
- Window breaker
- Belt cutter
- Red flashing emergency lights
- Ultra bright 2W COB LED strip
- Strong magnetic side
- Resilient polycarbonate and ABS construction
- Supplied with 3 x AAA batteries

## 5 In 1 Emergency Car

- Floodlight
- Inspection torch
- Window breaker
- Belt cutter
- · Red flashing emergency lights