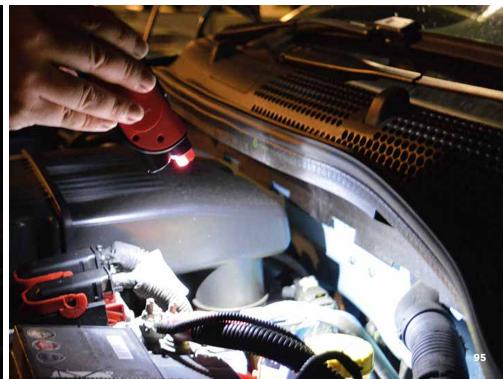

## 5 In 1 Emergency Car Kit

The LifeGuard is a car emergency kit all in one! This fantastic product is multifunctional, with a powerful floodlight and torch, a recessed razor blade cutter that frees both driver and passengers if seat belt locks, and a stainless steel emergency breaking pin that automatically deploys when pressed against side or rear window for glass breaking. The LifeGuard unit is magnetic so you can stick it to the outside of your car and use the emergency red flash warning light to get roadside assistance.

## **KEY FEATURES:**

- 200 Lumens
- Runs up to 5 hours
- LED flood beam
- LED inspection torch
- Window breaker
- Belt cutter
- Red flashing emergency lights
- Ultra bright 2W COB LED strip
- Strong magnetic side
- Resilient polycarbonate and ABS construction
- Supplied with 3 x AAA batteries

## 5 In 1 Emergency Car

- Floodlight
- Inspection torch
- Window breaker
- Belt cutter
- · Red flashing emergency lights