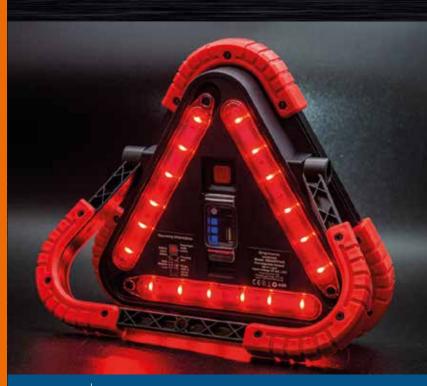

### **BE SAFE! BE SEEN!**

Features:

9 hours runtime

IK07 Shock proof

## HazStar Rechargeable work light and rear red hazard lights

Magnetic back so they can be placed around a vehicle

Rear red/white lights

# Check battery status button Battery

status indicator

to charge your mobile

Visit our YouTube channel to see this product in action

YouTube

Alert oncoming traffic of any emergency
Front work light with 15m beam and 6 hours runtime

• Rear Red Hazard light with 100m visibility,

• Rechargeable Lithium-Ion battery

Scan for multi language information

94

- 2000 lumens / 15m beam - Up to 9 hours runtime

- Front work light
- Rear red hazard lights