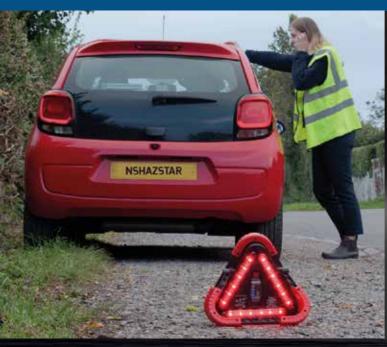

## HazStar Rechargeable work light and rear red hazard lights

Magnetic back so they can be placed around a vehicle

Rear red/white lights

• Rear Red Hazard light with 100m visibility,

• Rechargeable Lithium-Ion battery

Scan for multi language information

94

- 2000 lumens / 15m beam - Up to 9 hours runtime

- Front work light
- Rear red hazard lights