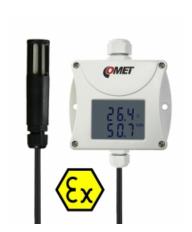

## Intrinsically safe humidity and temperature transmitter with cable probe, 2 meters cable length, output 4-20mA

code: T3111Ex-2

ATEX certified humidity and temperature transmitter. Use in potentially explosive atmosphere. Outdoor, indoor use.

## ATEX certification for use in potentially explosive environments.

The device is supplied with T+RH probe with 2 meters cable.